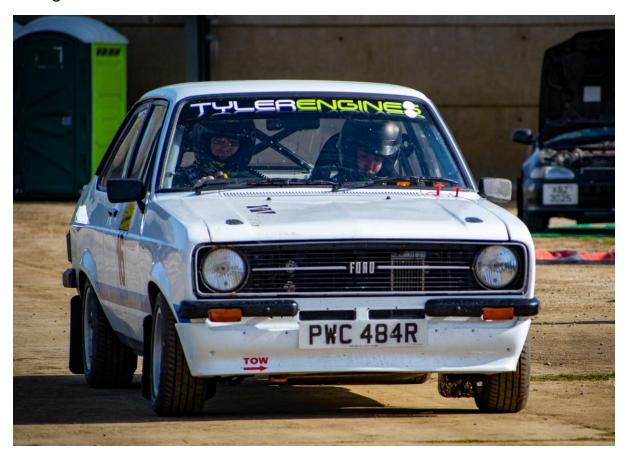

## Driving a Ford Escort 2000 ~ White ~ PWC 484R ~ 1976

| Driver Name                | Dean Davies – Club Hereford Motor Club                                                                                                                                                                                                                                                               |
|----------------------------|------------------------------------------------------------------------------------------------------------------------------------------------------------------------------------------------------------------------------------------------------------------------------------------------------|
| Navigator Name             | Cameron Wheatley – Club Hereford Motor Club                                                                                                                                                                                                                                                          |
|                            | Competing together for 7 years. it's had it highs and lows. plenty of shouting at each other in the car. Driver loves to shout at himself when something doesn't go right but that's all part of the fun. Car has moved on so much in the last 4 years with new parts etc. hoping for a good result. |
| Driver How Long Driving    | 22 years                                                                                                                                                                                                                                                                                             |
| Driver Competition History | Rallying, road rallying, navigating                                                                                                                                                                                                                                                                  |
| Driver Notable Results     | A few top 10 finishes, few top 3 in class finishes.                                                                                                                                                                                                                                                  |
| Driver Best Result         | 6th overall and 2nd in class                                                                                                                                                                                                                                                                         |
| Car Specification          | Tyler motorsport 2litre Cosworth powered escort mk2                                                                                                                                                                                                                                                  |
| Car History                |                                                                                                                                                                                                                                                                                                      |